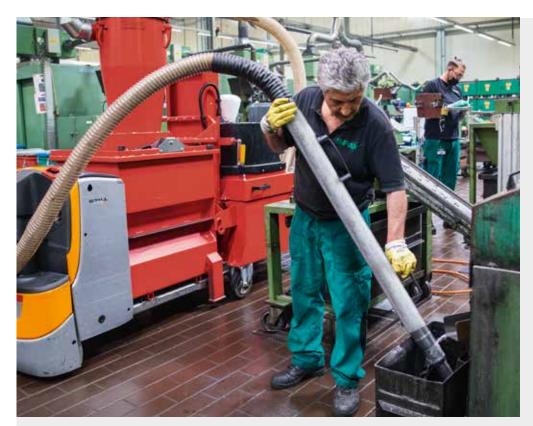

#### SPECIAL FEATURE

- I Construction of a plant that was "built around" customised containers. "built around".
- I Transport with an electric pedestrian stacker
- Strong suction power due to two drives, each with a 7.5 kW motor and Ruwac blower
- Separation of the oil via a cyclone separator

#### **ADVANTAGES**

- I The sucked-in air components enter the actual suction unit and are processed by four oil filter cartridges
- I Emptying in the customer-specific container

#### **OUR SOLUTION**

#### InIndustrial vacuum cleaner special system

KW: 2 x 7,5
Air: 750 m<sup>3</sup>/h
Pressure: -350 mbar
Capacity of the customer's container: capprox. 500 litres