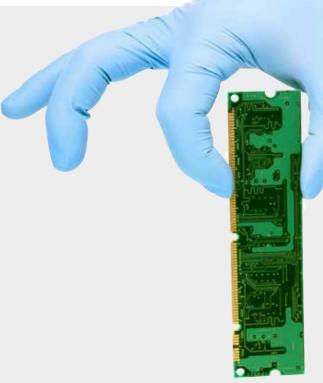

# **ELEKTRONICS-PRODUCTION**

Extraction of PCB dust

### **TASK**

Extraction at the cutting stations of a production island for manual machining and soldering of SMD boards. The complete PCBs (panels) are cut manually here on two systems because the quantities are small and automated cutting is therefore uneconomical.