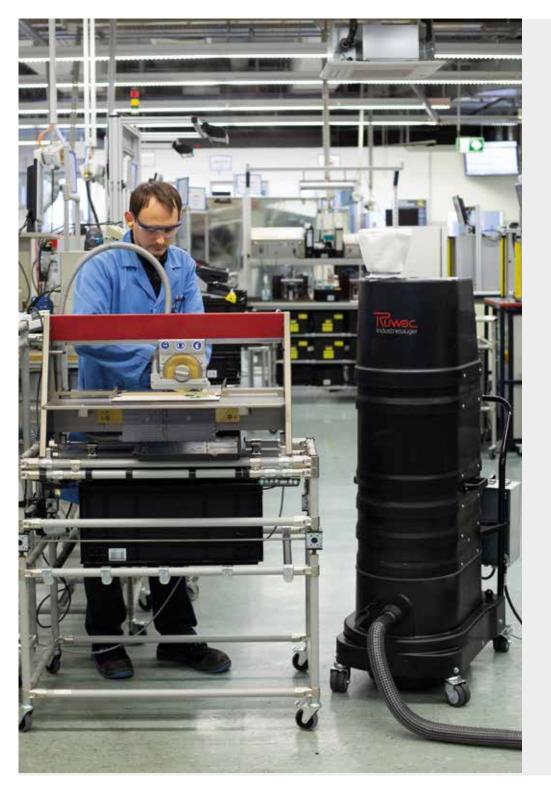

# **ELEKTRONICS-PRODUCTION**

Extraction of PCB dust

### **TASK**

Extraction at the cutting stations of a production island for manual machining and soldering of SMD boards. The complete PCBs (panels) are cut manually here on two systems because the quantities are small and automated cutting is therefore uneconomical.

### SPECIAL FEATURE

- I Industrial vacuum cleaner "Quiet vacuum cleaner" quieter than the processing machine
- I Mobile vacuum cleaner for stationary use permanently integrated in the process
- I Continuous operation 24/7 thanks to Ruwac's own fan
- I Only 62 dBA

### **ADVANTAGES**

- I Effective collection and extraction of pollutants, vapours and particles during the cutting and soldering process.
- I Protection of employee health through reduction of pollutants in the working environment.
- I Low noise levels so as not to disturb the working environment.
- I Easy maintenance and cleaning to minimise downtime.

### **OUR SOLUTION**

Industrial vacuum, Type R01 R022 "Quiet vacuum"

I Kw: 2,2

I Air: 300 m³/h
I Pressure: -206 mbar

I Sound pressure level: 62 dB(A)