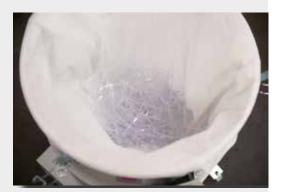

#### **TASK**

During the numerous printing, transport, cutting and folding processes - especially in multi-storey printing plants - generate large quantities of paper dust. So do quantities of paper strips and waste.

They have to be removed from the printing process because they would impair the print quality.

#### **ADVANTAGES**

- I The vacuumed material is strongly compressed in a filter bag of dust class M
- Optimum utilisation of the filter
- Easy filter change
- Dust explosion-proof industrial vacuum cleaner
- I Capacity of the customer's container: approx. 500 litres