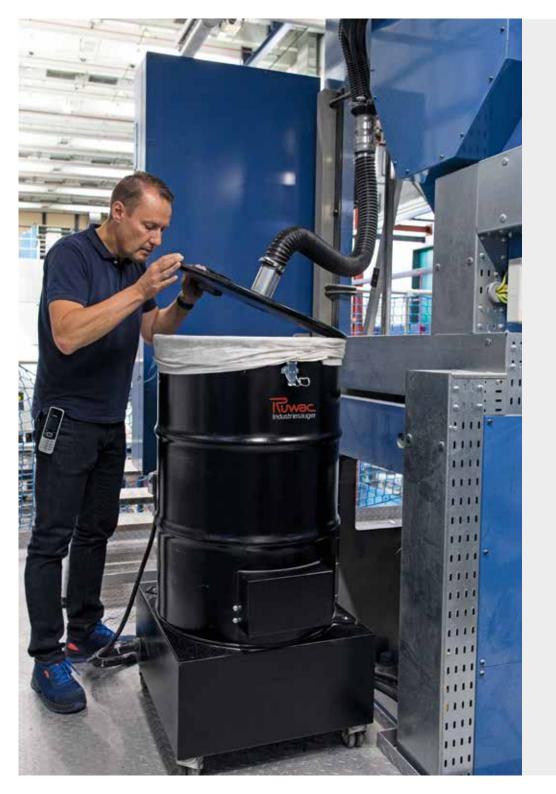

#### **ADVANTAGES**

- I The vacuumed material is strongly compressed in a filter bag of dust class M
- Optimum utilisation of the filter
- Easy filter change
- Dust explosion-proof industrial vacuum cleaner
- I Capacity of the customer's container: approx. 500 litres

### Industrial vacuum cleaner Type DAV-SB

I KW: 2,2 / 3,0

Air: 285 / 355 m<sup>3</sup>/h

Pressure: - 210 / -240 mbar

I Capacity: 130 litres