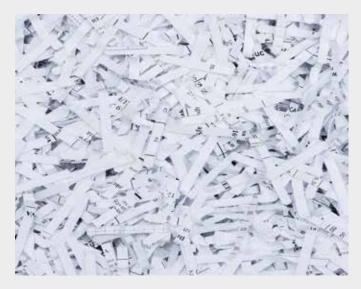

# DIRECT EXTRACTION IN THE PRINT SHOP

Absorbing the finest Paper dust and shreds

#### **TASK**

During the numerous printing, transport, cutting and folding processes - especially in multi-storey printing plants - generate large quantities of paper dust. So do quantities of paper strips and waste.

They have to be removed from the printing process because they would impair the print quality.