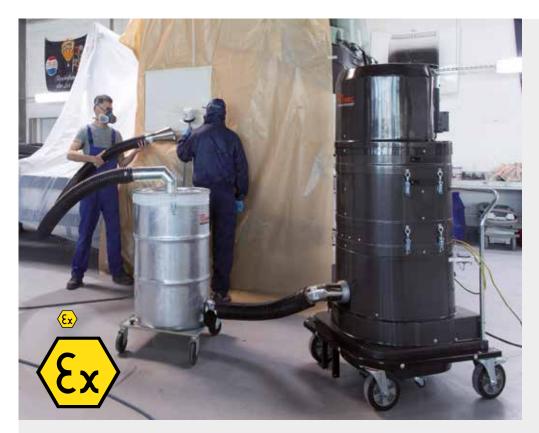

#### **VEHICLE PAINT SHOP Direct suction of** Paint mist

#### TASK

The vehicle paints used today are free of solvents and many other pollutants. Nevertheless, when applying the paint manually with a spray gun, the painter is (usually) permanently exposed to the paint mist.

In addition, the "overspray" should also not settle on the equipment of the paint shop.

Ruwac Industriesauger GmbH I www.ruwac.de

#### SPECIAL FEATURE

- I Coarser particles are collected in a pre-separator (in a fleece bag). collected
- Finer particles are retained at the pocket filter
- Additional safety due to downstream activated carbon moduleSuction nozzle as funnel

#### ADVANTAGES

- I Increasing the service life of the filter by using a pre-separator
- Use in Gasex zones 1, 2 and zone 22
- Easy replacement of the activated carbon module by means of tension locks on the housing