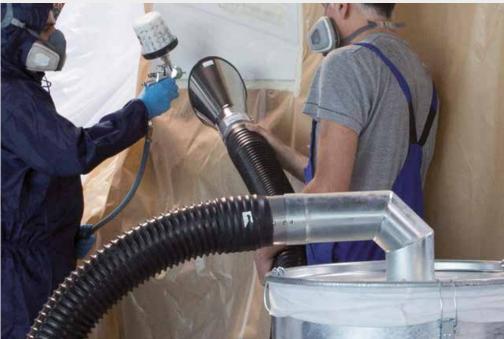

#### **VEHICLE PAINT SHOP Direct suction of** Paint mist

#### TASK

The vehicle paints used today are free of solvents and many other pollutants. Nevertheless, when applying the paint manually with a spray gun, the painter is (usually) permanently exposed to the paint mist.

In addition, the "overspray" should also not settle on the equipment of the paint shop.

Ruwac Industriesauger GmbH I www.ruwac.de

#### SPECIAL FEATURE

- I Coarser particles are collected in a pre-separator (in a fleece bag). collected
- Finer particles are retained at the pocket filter
- Additional safety due to downstream activated carbon moduleSuction nozzle as funnel

#### ADVANTAGES

- I Increasing the service life of the filter by using a pre-separator
- Use in Gasex zones 1, 2 and zone 22
- Easy replacement of the activated carbon module by means of tension locks on the housing