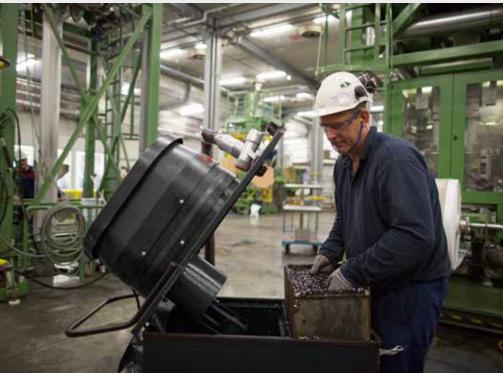

#### SPECIAL FEATURE

- Suction medium that is sucked up with liquid at different points is separated from the liquid.
- I The plastic balls get stuck in the strainer (chip basket) and the liquid runs into the 150 L collection container

#### ADVANTAGES

Mobile suction cup with integrated perforated "sieveSuction medium can be disposed of separatelyLiquid is drained or can be pumped out