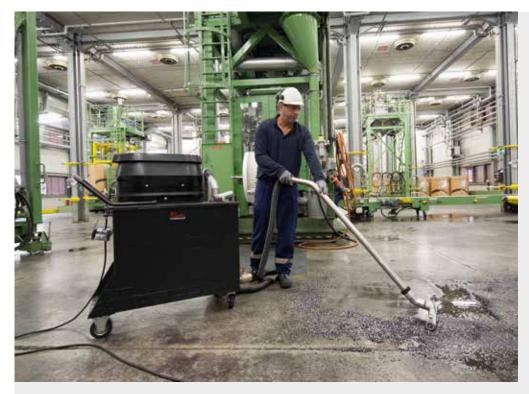

#### ADVANTAGES

Mobile suction cup with integrated perforated "sieveSuction medium can be disposed of separatelyLiquid is drained or can be pumped out

#### **OUR SOLUTION**

#### Chip extractor SPS 250 with sieve / 1.1 mm perforation

| l kW      | 3,6      |
|-----------|----------|
| Air:      | 410 m³/h |
| Pressure: | -230 mba |