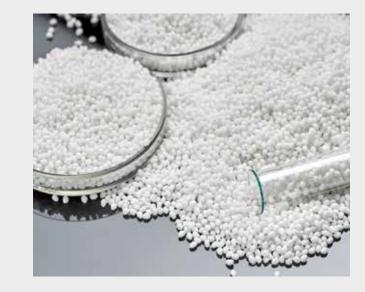

#### TASK

When handling large quantities of polycarbonate (PC), from which CDs are made, it is unavoidable that granulate gets onto the floor.

At the same time, there is liquid on the floor.

Since the balls are small, hard and round, employees can slip on them. Therefore, the granules must be sucked up immediately and, if possible, separated from the liquid.

#### SPECIAL FEATURE

- Suction medium that is sucked up with liquid at different points is separated from the liquid.
- I The plastic balls get stuck in the strainer (chip basket) and the liquid runs into the 150 L collection container