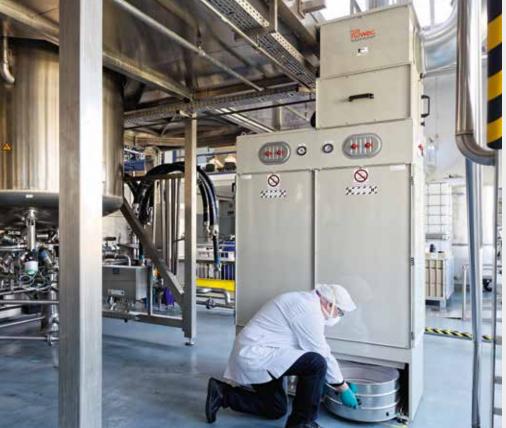

### SPECIAL FEATURE

- Two parallel filter units with two filter units of 48m<sup>2</sup>
- I Modular DS 6 series
- I Separate construction:
  The filters are located indoors, the drive unit outdoors.

#### **ADVANTAGES**

- Space-saving
- I Due to the separate design, the extraction system operates almost noiselessly during production.
- I Compressed air cleaning of the cartridge filters

### Dust extractor DS 6 (tandem) with piping and suction funnel

I KW: 3,0

I Air: 5.000 m³/h I Pressure: - 32 mbar I Filter: 2 x 24 m²

Cartridge filter