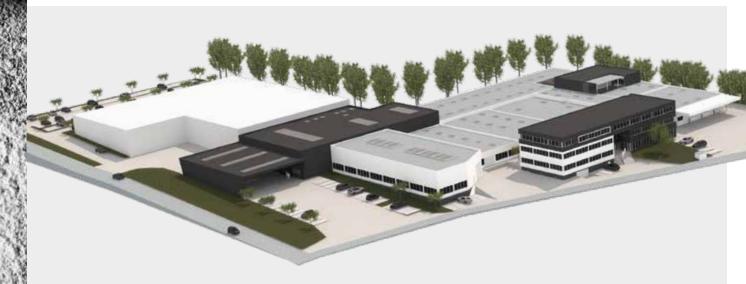

# WE VACUUM EVERYTHING

OWNER-OPERATED AND INDEPENDENT FOR OVER

45 YEARS

5,500

SQUARE METER PRODUCTION FACILITY AT THE MELLE SITE

170

EMPLOYEES WITH A PASSION FOR EXTRACTION

30