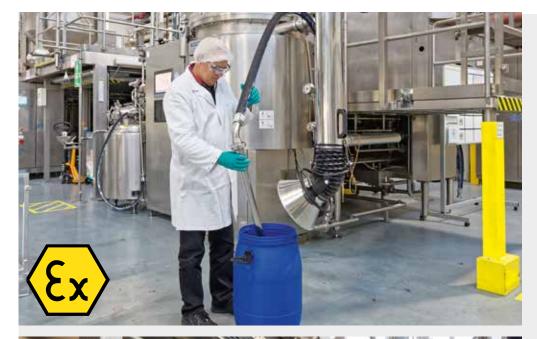

#### **TASK**

When dosing ingredients for creams into the mixing containers, dust may be generated dust may be generated as the ingredients are in liquid, powder or pellet form.

### SPECIAL FEATURE

- Two parallel filter units with two filter units of 48m<sup>2</sup>
- I Modular DS 6 series
- I Separate construction:
  The filters are located indoors, the drive unit outdoors.

#### **ADVANTAGES**

- Space-saving
- I Due to the separate design, the extraction system operates almost noiselessly during production.
- I Compressed air cleaning of the cartridge filters

### Dust extractor DS 6 (tandem) with piping and suction funnel

I KW: 3,0

I Air: 5.000 m³/h I Pressure: - 32 mbar I Filter: 2 x 24 m²

Cartridge filter