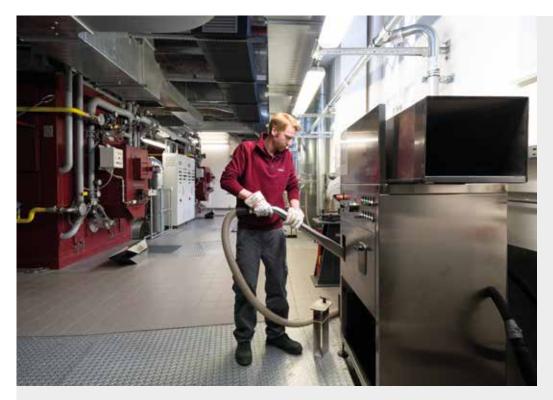

#### **CREMATORIUM**

Extraction of the ash dusts which are produced during the combustion process deposited everywhere

During the combustion process, a considerable amount of ash and dust is produced, which must be removed to ensure a clean and hygienic working environment.

On several levels in the crematorium, the possibility should be created to, dust from the floor and also from individual units.

#### SPECIAL FEATURE

Extraction system with more than 150 metres of suction linePiping over 3 floors

#### ADVANTAGES

I Suction material / ash is collected in a disposal container (barrel with polybag), which is hermetically sealed under the silo.I The extraction system is connected to the connected systems via a remote control.