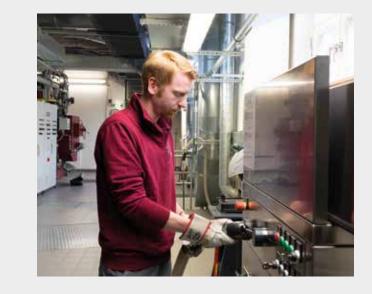

#### **CREMATORIUM**

Extraction of the ash dusts which are produced during the combustion process deposited everywhere

During the combustion process, a considerable amount of ash and dust is produced, which must be removed to ensure a clean and hygienic working environment.

On several levels in the crematorium, the possibility should be created to, dust from the floor and also from individual units.

#### SPECIAL FEATURE

Extraction system with more than 150 metres of suction linePiping over 3 floors

#### ADVANTAGES

I Suction material / ash is collected in a disposal container (barrel with polybag), which is hermetically sealed under the silo.I The extraction system is connected to the connected systems via a remote control.