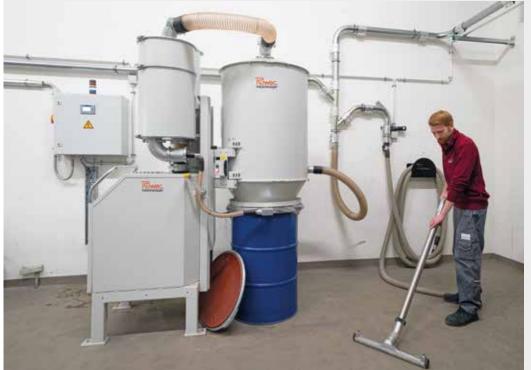

#### OUR SOLUTION

#### Industriesauger DA 5150

| Kw:                 | 15 kW              |
|---------------------|--------------------|
| l Air:              | 860 m³/h           |
| Pressure:           | - 310 mbar         |
| Filter:             | 4.5 m <sup>2</sup> |
| Dust class:         | Н                  |
| Disposal container: | Drum with polybag  |