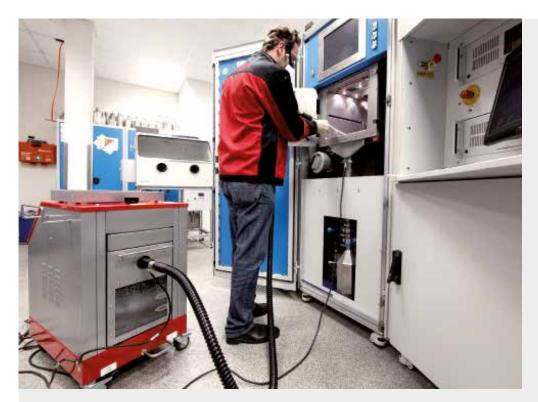

#### **OUR SOLUTION**

#### Wet Separator Type NA7-11 / NA 7-26

| l kW:     | 1,1 / 2,6       |
|-----------|-----------------|
| Air:      | 130 / 220 m³/h  |
| Pressure: | -235 / 210 mbar |

NA7-11

Ī

NA7-26