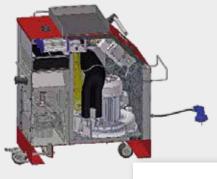

#### Wet Separator Type NA7-11 / NA 7-26

| l kW:     | 1,1 / 2,6       |
|-----------|-----------------|
| Air:      | 130 / 220 m³/h  |
| Pressure: | -235 / 210 mbar |

NA7-11

Ī

NA7-26