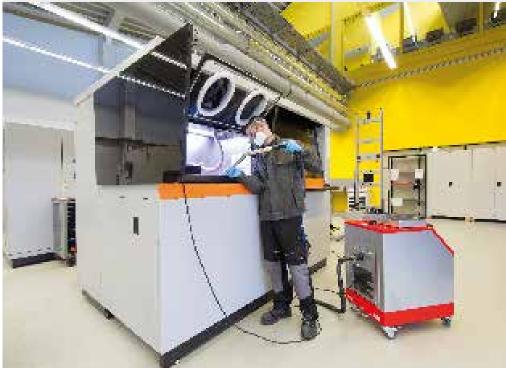

### ADDITIVE MANUFACTURING

Removal of conductive powder residues from the process chamber

#### TASK

Additive manufacturing, also known as 3D printing, often uses the selective laser melting (SLM) process.

Laser melting (SLM) process is often used. After the printing process, powder powder residues remain in the printing chamber.

It is important to vacuum up these residues, especially if they are conductive and potentially hazardous.

#### SPECIAL FEATURE

I Metal dust can be explosive, especially when processing light metals.I Air flow is guided through a collecting container filled with liquid

#### ADVANTAGES

Particles settle as sediment on the floor

Supplied equipotential bonding is connected to the customer's machine Dust class M or H