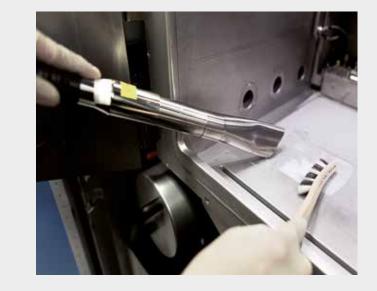

### ADDITIVE MANUFACTURING

Removal of conductive powder residues from the process chamber

#### TASK

Additive manufacturing, also known as 3D printing, often uses the selective laser melting (SLM) process.

Laser melting (SLM) process is often used. After the printing process, powder powder residues remain in the printing chamber.

It is important to vacuum up these residues, especially if they are conductive and potentially hazardous.