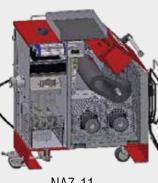

#### Wet Separator Type NA7-11 / NA 7-26

| l kW:     | 1,1 / 2,6       |
|-----------|-----------------|
| Air:      | 130 / 220 m³/h  |
| Pressure: | -235 / 210 mbar |

NA7-11

Ī

NA7-26